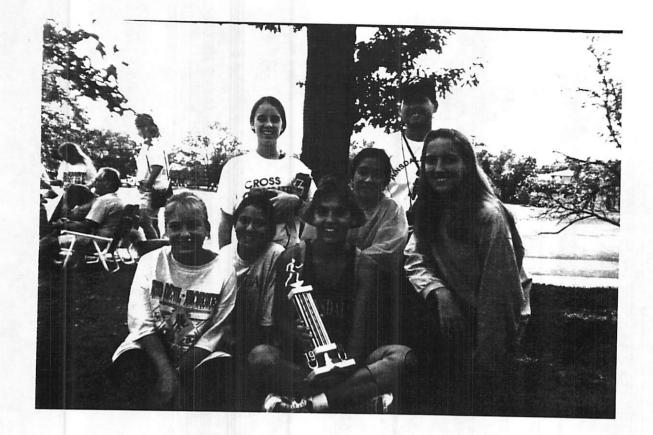

#### VARSITY

- WSC 3RD
- REGIONAL 3RD
- SECTIONAL 6TH

Trophies:

MINOOKA - 2ND

CRYSTAL LAKE - 3RD (overall)

NILES WEST - 5TH

ALL-CONFERENCE:

ERIKA LIZ LAURA

#### JUNIOR VARSITY

WSC - 3RD

Trophy:

NILES WEST - 3RD

ALL-CONFERENCE:

FATIMA JENNY ROSE