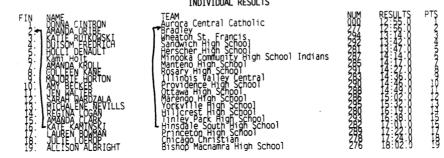

#### Name of meet

|                                                                                                                                                                                                                                                                                                                                                                                                                                                                                                                                                                                                                                                                                                                                                                                                                                                                                                                                                                                                                                                                                                                                                                                                                                                                                                                                                                                                                                                                                                                                                                                                                                                                                                                                                                                                                                                                                                                                                                                                                                                                                                                              |                        |                  |         | N            | аще с  | от ще        | 80       |              |                                                  | ,             |                                                  | ,     | ,        | Name of meet |          |  |  |  |  |  |  |  |  |
|------------------------------------------------------------------------------------------------------------------------------------------------------------------------------------------------------------------------------------------------------------------------------------------------------------------------------------------------------------------------------------------------------------------------------------------------------------------------------------------------------------------------------------------------------------------------------------------------------------------------------------------------------------------------------------------------------------------------------------------------------------------------------------------------------------------------------------------------------------------------------------------------------------------------------------------------------------------------------------------------------------------------------------------------------------------------------------------------------------------------------------------------------------------------------------------------------------------------------------------------------------------------------------------------------------------------------------------------------------------------------------------------------------------------------------------------------------------------------------------------------------------------------------------------------------------------------------------------------------------------------------------------------------------------------------------------------------------------------------------------------------------------------------------------------------------------------------------------------------------------------------------------------------------------------------------------------------------------------------------------------------------------------------------------------------------------------------------------------------------------------|------------------------|------------------|---------|--------------|--------|--------------|----------|--------------|--------------------------------------------------|---------------|--------------------------------------------------|-------|----------|--------------|----------|--|--|--|--|--|--|--|--|
| HORNET AED DEVIL  TANYING TO DEVIL  REAVISTATIONAL  MORTON TANYING  MORTON TANON  MINDON CONTRACT  TOWN TANON  REGIONAL  THIS  WES CONTRACT  THIS  KES ON THE CONTRACT  THIS  THIS |                        |                  |         |              |        |              |          |              |                                                  |               |                                                  |       |          |              |          |  |  |  |  |  |  |  |  |
| Race distance                                                                                                                                                                                                                                                                                                                                                                                                                                                                                                                                                                                                                                                                                                                                                                                                                                                                                                                                                                                                                                                                                                                                                                                                                                                                                                                                                                                                                                                                                                                                                                                                                                                                                                                                                                                                                                                                                                                                                                                                                                                                                                                | <b>a.</b> 5            | V: 2.5<br>[¥]2.0 | 2.5     | 3.0          | 2.4    | 2.5          | 2.65     | 6/5v 2       | 2.2                                              | 2.5           | 2.5                                              | 2.5   |          |              |          |  |  |  |  |  |  |  |  |
| Team finish                                                                                                                                                                                                                                                                                                                                                                                                                                                                                                                                                                                                                                                                                                                                                                                                                                                                                                                                                                                                                                                                                                                                                                                                                                                                                                                                                                                                                                                                                                                                                                                                                                                                                                                                                                                                                                                                                                                                                                                                                                                                                                                  | V: 8<br>JV: 4<br>FS: 7 | કિ: —<br>V: ૩    | \$\fr\? | 240          |        | V:1<br>∀:1   | A:1-     | 7445         | 2                                                | 2 - 1<br>50:1 | 2**                                              | 6 TH  |          |              |          |  |  |  |  |  |  |  |  |
| SARAH<br>AUGUSTINE                                                                                                                                                                                                                                                                                                                                                                                                                                                                                                                                                                                                                                                                                                                                                                                                                                                                                                                                                                                                                                                                                                                                                                                                                                                                                                                                                                                                                                                                                                                                                                                                                                                                                                                                                                                                                                                                                                                                                                                                                                                                                                           | 18:59                  | 14:46            | 18:49   |              | lr:30  | 18:44        | 19:06    | 14:23        | 16:53                                            | P:00          |                                                  |       |          | _            | <u> </u> |  |  |  |  |  |  |  |  |
| SOM!<br>BASATHIA                                                                                                                                                                                                                                                                                                                                                                                                                                                                                                                                                                                                                                                                                                                                                                                                                                                                                                                                                                                                                                                                                                                                                                                                                                                                                                                                                                                                                                                                                                                                                                                                                                                                                                                                                                                                                                                                                                                                                                                                                                                                                                             | 35:18                  |                  | 21:59   |              | 18:35  | 22:20        |          | 15:50        | 18:23                                            | 21:34         |                                                  |       |          |              | -        |  |  |  |  |  |  |  |  |
| CHRISTINA                                                                                                                                                                                                                                                                                                                                                                                                                                                                                                                                                                                                                                                                                                                                                                                                                                                                                                                                                                                                                                                                                                                                                                                                                                                                                                                                                                                                                                                                                                                                                                                                                                                                                                                                                                                                                                                                                                                                                                                                                                                                                                                    | 18:37                  | *<br>14:07       |         |              |        | 17:38        | 18:10    | 17:55        | 16;34                                            | 18:15         |                                                  |       |          |              | _        |  |  |  |  |  |  |  |  |
| LIZ                                                                                                                                                                                                                                                                                                                                                                                                                                                                                                                                                                                                                                                                                                                                                                                                                                                                                                                                                                                                                                                                                                                                                                                                                                                                                                                                                                                                                                                                                                                                                                                                                                                                                                                                                                                                                                                                                                                                                                                                                                                                                                                          | 18:17                  | *<br>14:50       | 17:59   | 14:13        |        | 17:36        | 18:27    | 17:36        | 16:06                                            | 18:04         |                                                  |       |          |              | _        |  |  |  |  |  |  |  |  |
| MEISHA<br>HILL                                                                                                                                                                                                                                                                                                                                                                                                                                                                                                                                                                                                                                                                                                                                                                                                                                                                                                                                                                                                                                                                                                                                                                                                                                                                                                                                                                                                                                                                                                                                                                                                                                                                                                                                                                                                                                                                                                                                                                                                                                                                                                               | 22:53                  | *<br>17:25       | 28:02   |              | 19:47  |              | 21:30    | 16:32        | 20:31                                            | æ:08          |                                                  |       |          |              | _        |  |  |  |  |  |  |  |  |
| ANJALI<br>TYENGAR                                                                                                                                                                                                                                                                                                                                                                                                                                                                                                                                                                                                                                                                                                                                                                                                                                                                                                                                                                                                                                                                                                                                                                                                                                                                                                                                                                                                                                                                                                                                                                                                                                                                                                                                                                                                                                                                                                                                                                                                                                                                                                            | 17:31                  | 17:05            | 17:33   | 13:22        |        | 17:0Y        | 17:03    | 16:55        | J5:03                                            | 17:09         | 16:57                                            | 16:03 |          |              | _        |  |  |  |  |  |  |  |  |
| NATA LIE<br>KONG                                                                                                                                                                                                                                                                                                                                                                                                                                                                                                                                                                                                                                                                                                                                                                                                                                                                                                                                                                                                                                                                                                                                                                                                                                                                                                                                                                                                                                                                                                                                                                                                                                                                                                                                                                                                                                                                                                                                                                                                                                                                                                             | 16:36                  | 16:22            | 17:17   | 13:07        |        | N:40         | 16:41    | 16:37        | 15:04                                            | 16:41         | 16:27                                            | 15:56 |          |              | _        |  |  |  |  |  |  |  |  |
| JON!<br>RANCHERO                                                                                                                                                                                                                                                                                                                                                                                                                                                                                                                                                                                                                                                                                                                                                                                                                                                                                                                                                                                                                                                                                                                                                                                                                                                                                                                                                                                                                                                                                                                                                                                                                                                                                                                                                                                                                                                                                                                                                                                                                                                                                                             | 19:40                  | *<br>14:26       |         |              | 16:41  | 18;13        |          |              |                                                  | 19:24         |                                                  |       |          |              | _        |  |  |  |  |  |  |  |  |
| CARLI<br>SPANIK                                                                                                                                                                                                                                                                                                                                                                                                                                                                                                                                                                                                                                                                                                                                                                                                                                                                                                                                                                                                                                                                                                                                                                                                                                                                                                                                                                                                                                                                                                                                                                                                                                                                                                                                                                                                                                                                                                                                                                                                                                                                                                              | 18:01                  | 18:30            | 18:10   | 13:46        |        | 17:15        | 17:42    |              | <b> 5:05</b>                                     | 17:09         | 17:01                                            | 16:16 |          |              | L        |  |  |  |  |  |  |  |  |
| BIANCA                                                                                                                                                                                                                                                                                                                                                                                                                                                                                                                                                                                                                                                                                                                                                                                                                                                                                                                                                                                                                                                                                                                                                                                                                                                                                                                                                                                                                                                                                                                                                                                                                                                                                                                                                                                                                                                                                                                                                                                                                                                                                                                       |                        | *-<br>14:35      |         |              | ,17:21 | 18:16        | 18:36    |              | 16:56                                            |               |                                                  |       |          | <u></u>      | L        |  |  |  |  |  |  |  |  |
| MISSY<br>VERONICA                                                                                                                                                                                                                                                                                                                                                                                                                                                                                                                                                                                                                                                                                                                                                                                                                                                                                                                                                                                                                                                                                                                                                                                                                                                                                                                                                                                                                                                                                                                                                                                                                                                                                                                                                                                                                                                                                                                                                                                                                                                                                                            | 18:31                  | *<br>13:50       | 17:47   |              | 15:52  | 17:22        | 18:12    | 16,49        | 15:01                                            | 17:18         | 16:57                                            | 16:13 |          |              |          |  |  |  |  |  |  |  |  |
|                                                                                                                                                                                                                                                                                                                                                                                                                                                                                                                                                                                                                                                                                                                                                                                                                                                                                                                                                                                                                                                                                                                                                                                                                                                                                                                                                                                                                                                                                                                                                                                                                                                                                                                                                                                                                                                                                                                                                                                                                                                                                                                              |                        |                  |         |              |        |              |          |              |                                                  |               |                                                  |       |          |              | L        |  |  |  |  |  |  |  |  |
| COLLEEN                                                                                                                                                                                                                                                                                                                                                                                                                                                                                                                                                                                                                                                                                                                                                                                                                                                                                                                                                                                                                                                                                                                                                                                                                                                                                                                                                                                                                                                                                                                                                                                                                                                                                                                                                                                                                                                                                                                                                                                                                                                                                                                      | 17:00                  | 16:48            | 16:37   | 12:56        |        | 14:47        | 17:27    | 16:58        | 14: 57                                           | 17:03         | 16:33                                            | 16:30 |          |              |          |  |  |  |  |  |  |  |  |
| TRACY<br>HINES                                                                                                                                                                                                                                                                                                                                                                                                                                                                                                                                                                                                                                                                                                                                                                                                                                                                                                                                                                                                                                                                                                                                                                                                                                                                                                                                                                                                                                                                                                                                                                                                                                                                                                                                                                                                                                                                                                                                                                                                                                                                                                               | 18:44                  | *                | 18:41   |              | 16:41  | 19:26        | 19:07    | 8a:H         | 16:47                                            | 18:46         |                                                  |       |          |              |          |  |  |  |  |  |  |  |  |
| REKHA<br>IYENGAR                                                                                                                                                                                                                                                                                                                                                                                                                                                                                                                                                                                                                                                                                                                                                                                                                                                                                                                                                                                                                                                                                                                                                                                                                                                                                                                                                                                                                                                                                                                                                                                                                                                                                                                                                                                                                                                                                                                                                                                                                                                                                                             |                        |                  |         |              |        |              |          | 15:46        |                                                  | 20:23         |                                                  |       |          |              |          |  |  |  |  |  |  |  |  |
| LIZ<br>KASSIR                                                                                                                                                                                                                                                                                                                                                                                                                                                                                                                                                                                                                                                                                                                                                                                                                                                                                                                                                                                                                                                                                                                                                                                                                                                                                                                                                                                                                                                                                                                                                                                                                                                                                                                                                                                                                                                                                                                                                                                                                                                                                                                | 22:01                  |                  | 21:21   |              | 19:04  | 19:51        | 20:44    | \5:a7        | 18:01                                            | 20:03         |                                                  |       |          |              | L        |  |  |  |  |  |  |  |  |
| DYLANA                                                                                                                                                                                                                                                                                                                                                                                                                                                                                                                                                                                                                                                                                                                                                                                                                                                                                                                                                                                                                                                                                                                                                                                                                                                                                                                                                                                                                                                                                                                                                                                                                                                                                                                                                                                                                                                                                                                                                                                                                                                                                                                       | 18:07                  | 18:03            |         | 13:41        |        | 17:3~        | 17:56    | 17:05        | 16:19                                            | 17:52         |                                                  |       |          |              |          |  |  |  |  |  |  |  |  |
| SARAH<br>LIBBY                                                                                                                                                                                                                                                                                                                                                                                                                                                                                                                                                                                                                                                                                                                                                                                                                                                                                                                                                                                                                                                                                                                                                                                                                                                                                                                                                                                                                                                                                                                                                                                                                                                                                                                                                                                                                                                                                                                                                                                                                                                                                                               | PNF                    | *<br>17:16       |         |              | 19:36  | DHF          | 22:09    |              | ટા:ૠ                                             | 22:03         |                                                  |       |          |              |          |  |  |  |  |  |  |  |  |
| LAUREN<br>MARKOVIC                                                                                                                                                                                                                                                                                                                                                                                                                                                                                                                                                                                                                                                                                                                                                                                                                                                                                                                                                                                                                                                                                                                                                                                                                                                                                                                                                                                                                                                                                                                                                                                                                                                                                                                                                                                                                                                                                                                                                                                                                                                                                                           | 19:09                  | *                | 18:30   |              | 16:00  | 17:56        | 18:11    | 13:57        | 16:17                                            | 21:34         |                                                  |       |          |              |          |  |  |  |  |  |  |  |  |
| COLETTE<br>MAY                                                                                                                                                                                                                                                                                                                                                                                                                                                                                                                                                                                                                                                                                                                                                                                                                                                                                                                                                                                                                                                                                                                                                                                                                                                                                                                                                                                                                                                                                                                                                                                                                                                                                                                                                                                                                                                                                                                                                                                                                                                                                                               |                        | *<br>14;45       | 18:57   |              |        |              | 20:24    | 15:19        |                                                  | DNP           |                                                  |       |          |              |          |  |  |  |  |  |  |  |  |
| KARA<br>TRINCO                                                                                                                                                                                                                                                                                                                                                                                                                                                                                                                                                                                                                                                                                                                                                                                                                                                                                                                                                                                                                                                                                                                                                                                                                                                                                                                                                                                                                                                                                                                                                                                                                                                                                                                                                                                                                                                                                                                                                                                                                                                                                                               | 21:25                  | 16:43            | 20:58   |              | 18:35  | 19:58        |          | 15:38        | 18:16                                            | 20:41         |                                                  |       |          |              |          |  |  |  |  |  |  |  |  |
| TRICIA                                                                                                                                                                                                                                                                                                                                                                                                                                                                                                                                                                                                                                                                                                                                                                                                                                                                                                                                                                                                                                                                                                                                                                                                                                                                                                                                                                                                                                                                                                                                                                                                                                                                                                                                                                                                                                                                                                                                                                                                                                                                                                                       | •                      | *                | 19:06   |              |        | 17:48        | (8:29    |              | 16:04                                            | N:81          |                                                  |       |          |              |          |  |  |  |  |  |  |  |  |
| MEY CKAZ                                                                                                                                                                                                                                                                                                                                                                                                                                                                                                                                                                                                                                                                                                                                                                                                                                                                                                                                                                                                                                                                                                                                                                                                                                                                                                                                                                                                                                                                                                                                                                                                                                                                                                                                                                                                                                                                                                                                                                                                                                                                                                                     |                        | 12.19            | 1,720   | <del> </del> | 10.01  | <del>-</del> | <u> </u> | <del> </del> | <del>                                     </del> | <del></del>   | <del>                                     </del> | +     | <u> </u> |              |          |  |  |  |  |  |  |  |  |