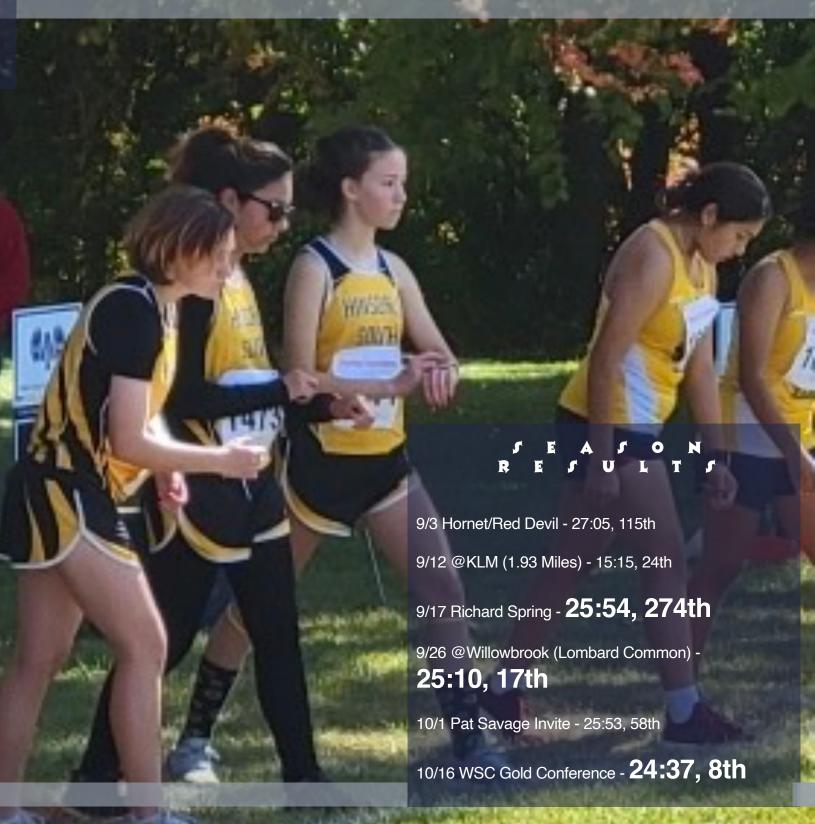

# RESULTS



## ABBY PETERSEN

S E N I O R



Runner of the Week



# ALY MOTHERWAY





9/3 Hornet/Red Devil - 25:32, 92nd

9/10 Reavis Invite - 24:19, 29th

9/12 @KLM (1.93 Miles) - 14:42, 19th

9/17 Richard Spring - **23:08, 200th** 

9/26 @Willowbrook (Lombard Common) - 24:28, 15th

10/1 Pat Savage Invite - 22:45, 21st

10/15 WSC Gold Conference - 23:08, 8th

10/22 Regional @KLM - 24:54, 51st

Most Improved

#### ANNA FRANKEL

F R E S H M A N













## CHARLOTTE OLD



## ELENA GARCIA







## MJ HASHIM s o p h o m o r e

FE A FON

9/3 Hornet/Red Devil (1.93 Miles) - 22:08, 230th

9/10 Reavis Invite - 33:45, 132nd

9/12 @KLM (1.93 Miles) - 20:26, 76th

9/17 Richard Spring - **31:53, 379th** 

9/26 @Willowbrook (Lombard Common) - 32:30, 36th

10/15 WSC Gold Conference - **31:23, 47th** 

### NOELLE WATERMAN



## SALAM BOUSO





### TIAN SCHULTE