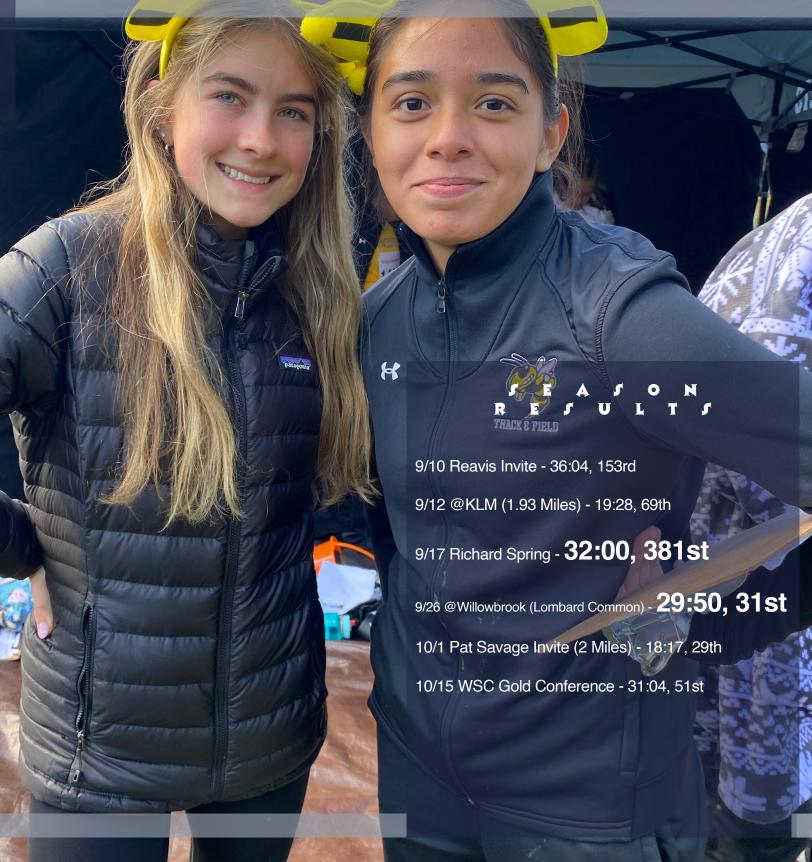

# RESULTS



## ABBY PETERSEN

S E N I O R



Runner of the Week



# ALY MOTHERWAY





9/3 Hornet/Red Devil - 25:32, 92nd

9/10 Reavis Invite - 24:19, 29th

9/12 @KLM (1.93 Miles) - 14:42, 19th

9/17 Richard Spring - **23:08, 200th** 

9/26 @Willowbrook (Lombard Common) - 24:28, 15th

10/1 Pat Savage Invite - 22:45, 21st

10/15 WSC Gold Conference - 23:08, 8th

10/22 Regional @KLM - 24:54, 51st

Most Improved

#### ANNA FRANKEL

F R E S H M A N













## CHARLOTTE OLD



## ELENA GARCIA







## MJ HASHIM s o p h o m o r e

FE A FON

9/3 Hornet/Red Devil (1.93 Miles) - 22:08, 230th

9/10 Reavis Invite - 33:45, 132nd

9/12 @KLM (1.93 Miles) - 20:26, 76th

9/17 Richard Spring - **31:53, 379th** 

9/26 @Willowbrook (Lombard Common) - 32:30, 36th

10/15 WSC Gold Conference - **31:23, 47th** 

### NOELLE WATERMAN



## SALAM BOUSO





### TIAN SCHULTE