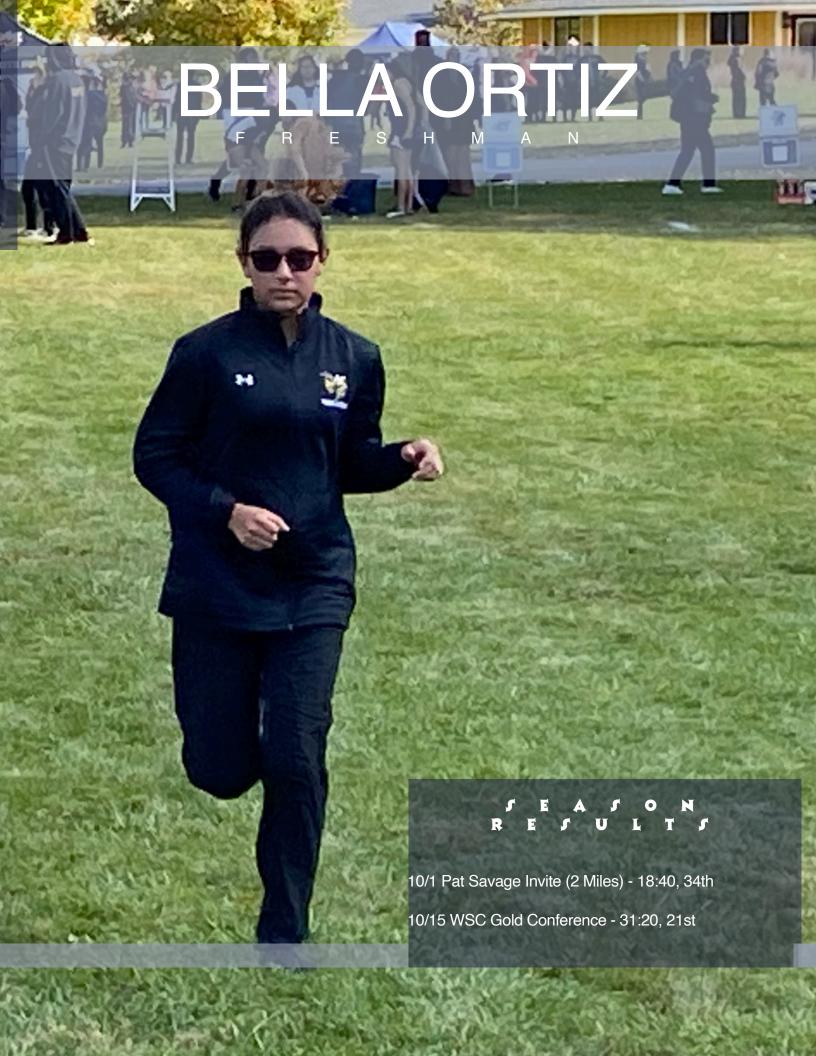

# RESULTS



## ABBY PETERSEN

S E N I O R



Runner of the Week



# ALY MOTHERWAY





9/3 Hornet/Red Devil - 25:32, 92nd

9/10 Reavis Invite - 24:19, 29th

9/12 @KLM (1.93 Miles) - 14:42, 19th

9/17 Richard Spring - **23:08, 200th** 

9/26 @Willowbrook (Lombard Common) - 24:28, 15th

10/1 Pat Savage Invite - 22:45, 21st

10/15 WSC Gold Conference - 23:08, 8th

10/22 Regional @KLM - 24:54, 51st

Most Improved

#### ANNA FRANKEL

F R E S H M A N













## CHARLOTTE OLD



## ELENA GARCIA







## MJ HASHIM s o p h o m o r e

FE A FON

9/3 Hornet/Red Devil (1.93 Miles) - 22:08, 230th

9/10 Reavis Invite - 33:45, 132nd

9/12 @KLM (1.93 Miles) - 20:26, 76th

9/17 Richard Spring - **31:53, 379th** 

9/26 @Willowbrook (Lombard Common) - 32:30, 36th

10/15 WSC Gold Conference - **31:23, 47th** 

### NOELLE WATERMAN



## SALAM BOUSO





### TIAN SCHULTE