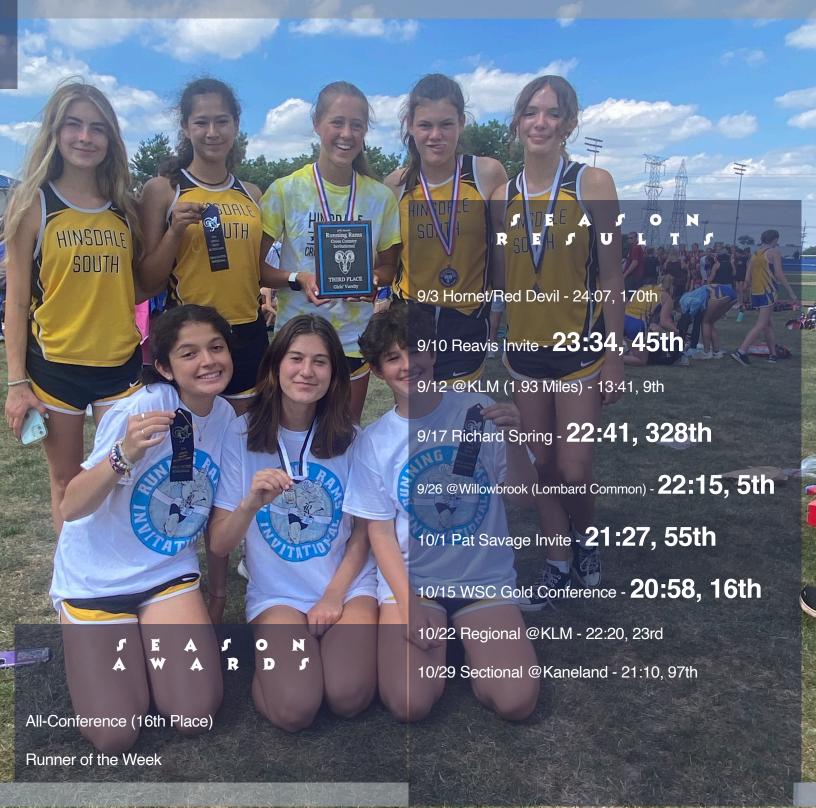

# RESULTS



## ABBY PETERSEN

S E N I O R



Runner of the Week



# ALY MOTHERWAY





9/3 Hornet/Red Devil - 25:32, 92nd

9/10 Reavis Invite - 24:19, 29th

9/12 @KLM (1.93 Miles) - 14:42, 19th

9/17 Richard Spring - **23:08, 200th** 

9/26 @Willowbrook (Lombard Common) - 24:28, 15th

10/1 Pat Savage Invite - 22:45, 21st

10/15 WSC Gold Conference - 23:08, 8th

10/22 Regional @KLM - 24:54, 51st

Most Improved

#### ANNA FRANKEL

F R E S H M A N













## CHARLOTTE OLD



## ELENA GARCIA







## MJ HASHIM s o p h o m o r e

FE A FON

9/3 Hornet/Red Devil (1.93 Miles) - 22:08, 230th

9/10 Reavis Invite - 33:45, 132nd

9/12 @KLM (1.93 Miles) - 20:26, 76th

9/17 Richard Spring - **31:53, 379th** 

9/26 @Willowbrook (Lombard Common) - 32:30, 36th

10/15 WSC Gold Conference - **31:23, 47th** 

### NOELLE WATERMAN



## SALAM BOUSO





### TIAN SCHULTE