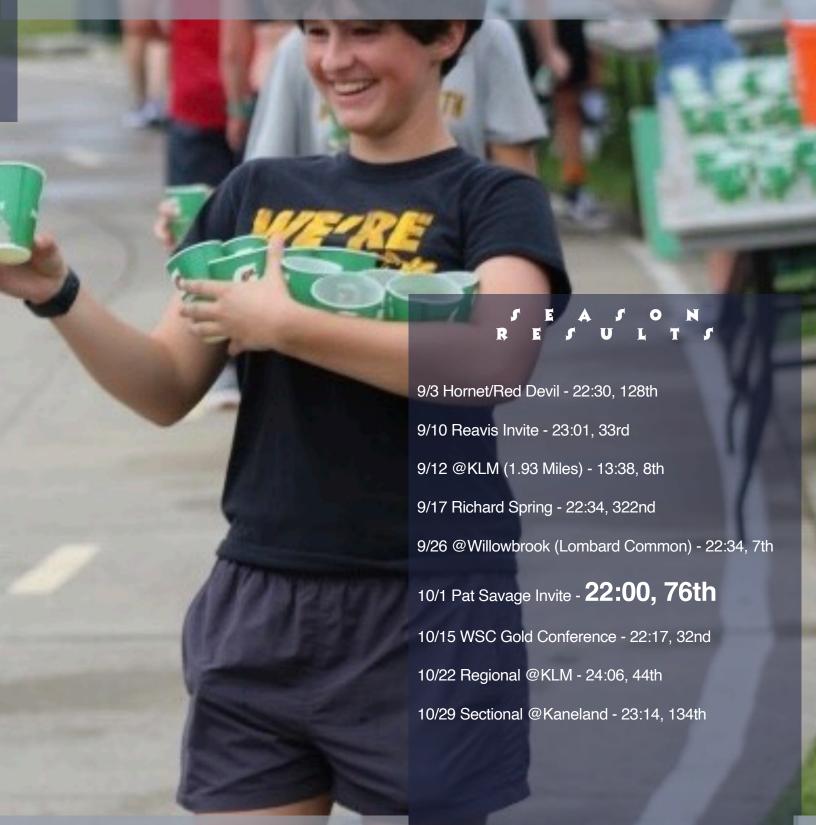

# RESULTS



## ABBY PETERSEN

S E N I O R



Runner of the Week



# ALY MOTHERWAY





9/3 Hornet/Red Devil - 25:32, 92nd

9/10 Reavis Invite - 24:19, 29th

9/12 @KLM (1.93 Miles) - 14:42, 19th

9/17 Richard Spring - **23:08, 200th** 

9/26 @Willowbrook (Lombard Common) - 24:28, 15th

10/1 Pat Savage Invite - 22:45, 21st

10/15 WSC Gold Conference - 23:08, 8th

10/22 Regional @KLM - 24:54, 51st

Most Improved

#### ANNA FRANKEL

F R E S H M A N













## CHARLOTTE OLD



## ELENA GARCIA







## MJ HASHIM s o p h o m o r e

FE A FON

9/3 Hornet/Red Devil (1.93 Miles) - 22:08, 230th

9/10 Reavis Invite - 33:45, 132nd

9/12 @KLM (1.93 Miles) - 20:26, 76th

9/17 Richard Spring - **31:53, 379th** 

9/26 @Willowbrook (Lombard Common) - 32:30, 36th

10/15 WSC Gold Conference - **31:23, 47th** 

### NOELLE WATERMAN



## SALAM BOUSO





### TIAN SCHULTE